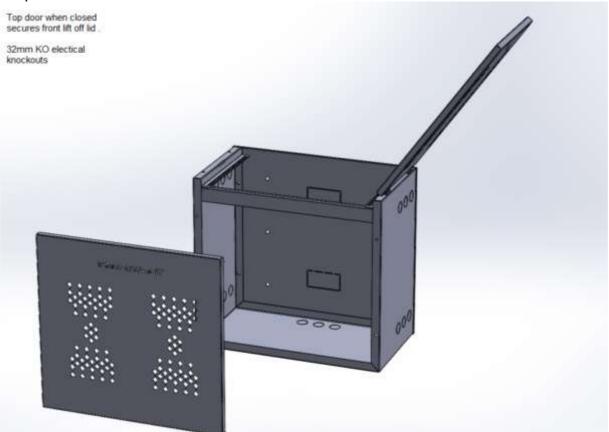

## <u>US2000-W2B & US3000-W2B</u> Pre-Assembled Vertical Wall mount Cabinet



## 3D Exploded View









## **LIMITED WARRANTY**

FOR ONE YEAR from the date of purchase from the supplier, this product is warranted against any defects in material or workmanship.

In the event of a warranty claim, an invoice from the supplier is required, a defective part will be replaced free of charge by the manufacturer.

If a replacement part is unavailable, the product will be replaced with one of equal value.

This warranty does not apply to a product that is damaged or altered through transportation, misuse, abuse, corrosion, accident, neglect, modification or mishandling.

Please note the cabinets have been strictly engineered as follows

US2000-W2B = 2x US2000 Pylontech Batteries (Wall Mount)

US3000-W2B = 2x US3000 Pylontech Batteries (Wall Mount)

## **Optional Application**

US3000-W2B = 2x