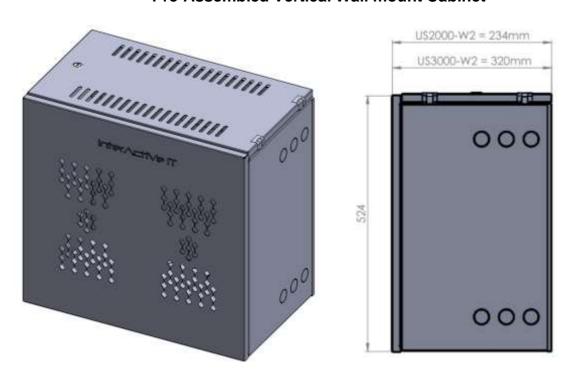

## <u>US2000-W2B & US3000-W2B</u> Pre-Assembled Vertical Wall mount Cabinet

Please note the cabinets have been strictly engineered as follows

US2000-W2B = 2x US2000 Pylontech Batteries (Wall Mount)

US3000-W2B = 2x US3000 Pylontech Batteries (Wall Mount)

## **Optional Application**

US3000-W2B = 2x US2500 Pylontech Batteries (Wall Mount)

US3000-W2B = 3x US2000 Pylontech Batteries (Wall Mount) (support bracket recommended)

Any damage due to over stacking will not be covered by warranty.